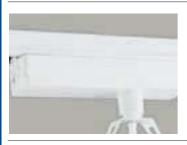

## **LINEA™** by HALO®

12004 **Low Voltage Transformer** 

> L2004 allows use of Linea Lampholders with Halo and Lazer Track systems. Insert L2004 into track and add Linea lampholders and 12V lamps (50W max). May also be used with L1974 weighted base adapter

and L1973 canopy adapter.

Finish: White (P), Black (MB)

Plug-in style 60watt electronic power supply. Output is overload and short circuit protected with auto-reset.

12V Electronic Power Supply Plug-In;120V in/12V out